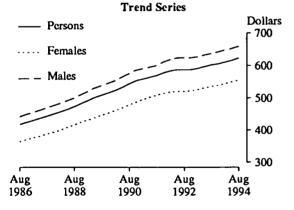

#### Trend estimates series

At the national level, the trend estimates for all categories of earnings show a continuation of the steady increases recorded in recent quarters and with some evidence of an overall increasing trend. In the twelve months to August 1994, the upward movements ranged from 2.5 per cent to 4.2 per cent.

# AVERAGE WEEKLY ORDINARY TIME EARNINGS OF FULL-TIME ADULT EMPLOYEES, AUSTRALIA

Over the past twelve months the national average weekly ordinary time earnings of full-time adult persons increased by 3.4 per cent, the largest annual rise since the twelve months to May 1992. For the same series the following States and Territories recorded increases above the national average: New South Wales (4.8%), Western Australia (3.7%), and Australian Capital Territory (3.5%).